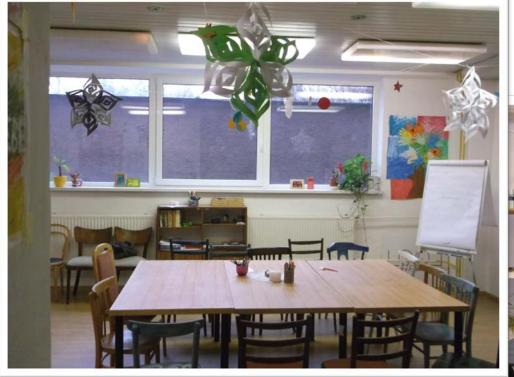

### REHABILITAION CENTER OF Dss-MOST, n.o.

Daily room, where we produced FIMO products ©